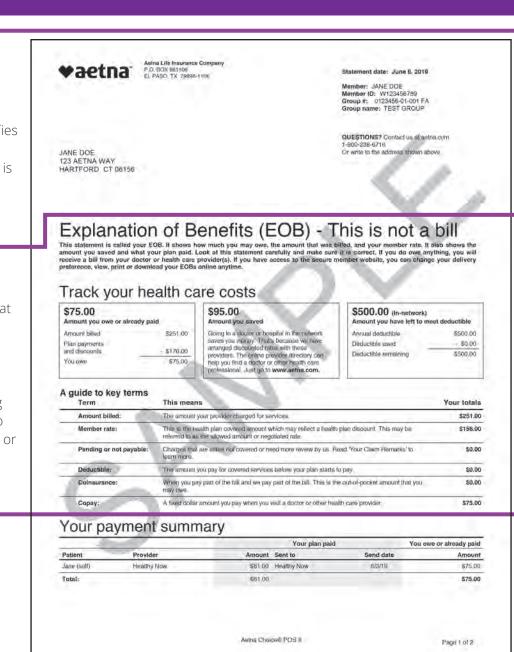

# What information will be on your EOB statement

- Your name and address
- Your member ID
- The group number this identifies your plan
- The group name typically, this is your employer
- Customer service contact information

### It's easy to track your spending and savings

We make it easy to understand what you owe.\*

We tell you what you've saved by using an in-network provider.\*

We also clearly show the remaining amount you have to pay in order to meet your yearly in-network family or individual deductible.\*

#### Your payment summary

This includes a summary about any payments made and what you owe for the claims listed on the EOB statement.

\*This section may not always be included. The sections are based on your benefits.